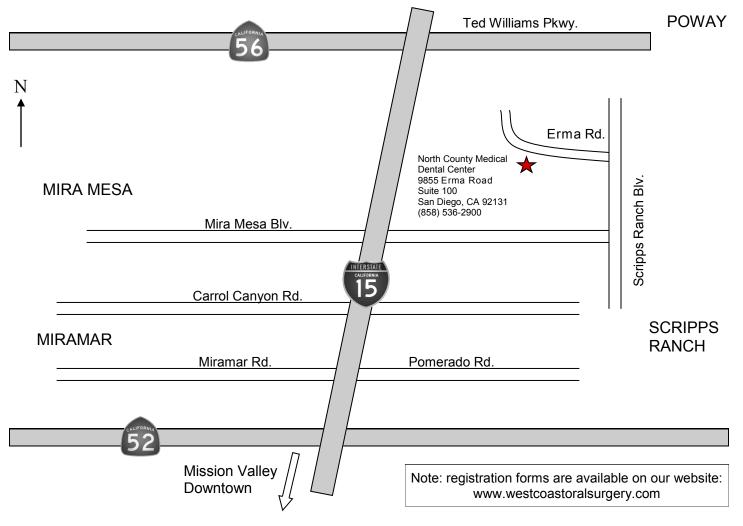

## <u>Directions to: West Coast Oral Surgery</u> <u>Office of Dr. Andrew K. Chang</u>

Our office is conveniently located in Scripps Ranch in the North County Medical/Dental Building.

- Take the Mira Mesa Blv. exit from I-15. Go east on Mira Mesa Blv. to Scripps Ranch Blv. and turn left.
- Go up the hill and turn left on Erma Rd. which will be the first street on the left.
- Go down the hill and find the North County Medical/Dental Building to the left.
- Turn left into the parking lot. We are on the front corner in suite 100.